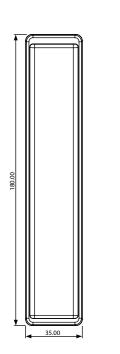

## Architectural Door Knocker

#### Packaging

Architectural Door Knocker

Individually boxed with fixing bracket and care instructions. 20 knockers in an outer box.

42.80

EXTERNAL DOORS

All dimensions are in mm and are nominal. Fab&Fix reserves the right to change specification without notice It is the responsibility of the door manufacturer to ensure that the finished product meets any required safety and performance specification.