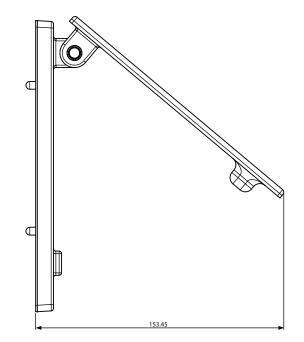

#### Packaging

Architectural Door Knocker

Individually boxed with fixing bracket and care instructions. 20 knockers in an outer box.

42.80

EXTERNAL DOORS

All dimensions are in mm and are nominal. Fab&Fix reserves the right to change specification without notice It is the responsibility of the door manufacturer to ensure that the finished product meets any required safety and performance specification.