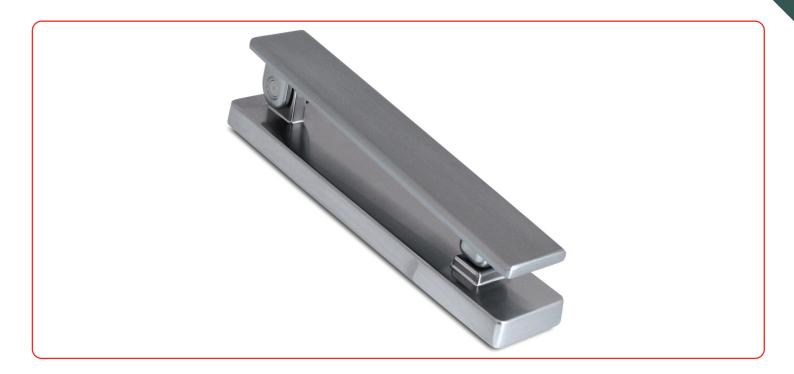

### **Architectural Door Knocker**

## Architectural Door Knocker

### **Features**

- Modern contemporary designed knocker Part of the Architectural Door hardware range
- Patented face fixed plate works with all major door materials Easy installation; no need to use fixing bolts or to drill through the door
- Solid substantial design Tangible upgrade to the Classic series of knockers and decorative hardware
- Available in the Architectural Hardex finish range Finishes to suit contemporary door designs