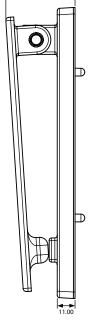

## Architectural Door Knocker

#### Packaging

Architectural Door Knocker

Individually boxed with fixing bracket and care instructions. 20 knockers in an outer box.

42.80

EXTERNAL DOORS

All dimensions are in mm and are nominal. Fab&Fix reserves the right to change specification without notice It is the responsibility of the door manufacturer to ensure that the finished product meets any required safety and performance specification.