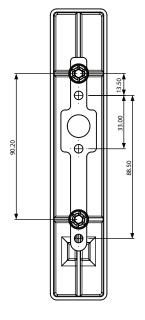

#### Packaging

Architectural Door Knocker

Individually boxed with fixing bracket and care instructions. 20 knockers in an outer box.

42.80

EXTERNAL DOORS

All dimensions are in mm and are nominal. Fab&Fix reserves the right to change specification without notice It is the responsibility of the door manufacturer to ensure that the finished product meets any required safety and performance specification.