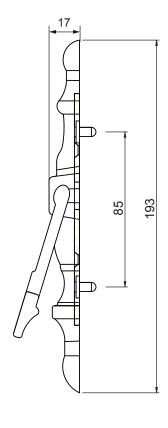

# Nu Victorian Urn Large Face Fix

# **Features**

- Large 8" door knocker Striking finish to any door
- Patented face fixing plate works with all major door materials Easy installation; no need to use fixing bolts or to drill through the door (unless using optional viewer)
- Available with or without door viewer aperture Options to neatly conceal the door viewer
- Wide range of viewers and extensions available Cater for all major door depths