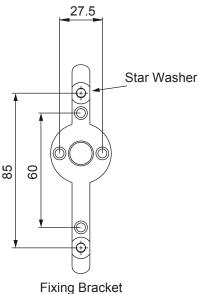

# **Features**

- Large 8" door knocker Striking finish to any door
- Patented face fixing plate works with all major door materials Easy installation; no need to use fixing bolts or to drill through the door (unless using optional viewer)
- Available with or without door viewer aperture Options to neatly conceal the door viewer
- Wide range of viewers and extensions available Cater for all major door depths