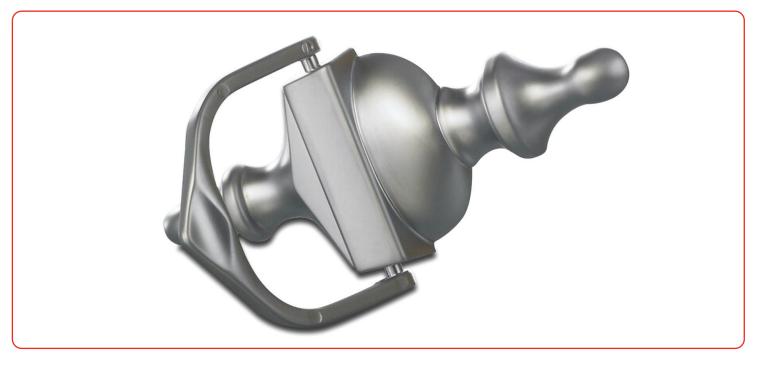

# Nu Victorian Urn Large Face Fix

# **Features**

- Large 8" door knocker Striking finish to any door
- Patented face fixing plate works with all major door materials Easy installation; no need to use fixing bolts or to drill through the door (unless using optional viewer)
- Available with or without door viewer aperture Options to neatly conceal the door viewer
- Wide range of viewers and extensions available Cater for all major door depths

Classic door knocker design Create an elegant and stylish front door

Hardex Graphite

Antique Black

Silver

EXTERNAL DOORS