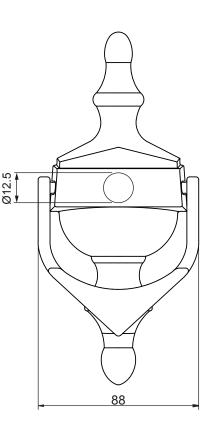

# Nu Victorian Urn Large Face Fix

# **Features**

- Large 8" door knocker Striking finish to any door
- Patented face fixing plate works with all major door materials Easy installation; no need to use fixing bolts or to drill through the door (unless using optional viewer)
- Available with or without door viewer aperture Options to neatly conceal the door viewer
- Wide range of viewers and extensions available Cater for all major door depths

Classic door knocker design Create an elegant and stylish front door

Hardex Graphite

Antique Black

Silver

EXTERNAL DOORS