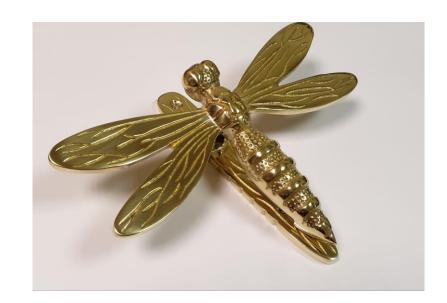

## **Dragonfly Door Knocker** – *Complete with Fixing Screws*

This beautiful, heavy door knocker is designed in the shape of a Dragonfly. It's pleasantly audible in a resounding yet homely way. Simple fixings make it easy to fit, creating the latest buzz on your front door.

## **Approximate Dimensions:**

Width 'wing to wing' - 16cm

Height – 11cm

Depth – 4.5cm

Screw holes distance - 8.4cm