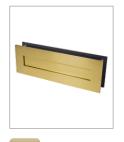

## SLEEVED LETTER PLATE

Product Code: LP400

## 316 Marine Grade Stainless Steel Hardware Range

- High quality letter plate designed to suit both classic heritage & contemporary style doors
- · Successfully used in a PAS24 security test.
- · Integral gaskets, brushes & telescopic liner for enhanced weather and draught protection
- · Built-in inner security flap helps prevent 'fishing'.
- · Ideal for use where corrosion levels are high, such as coastal environments and in acidic timber
- SSS, PSS, & PPB finishes are manufactured from 316 Marine Grade Stainless Steel & have a lifetime guarantee
- MSB, ORB & TMB finishes are manufactured from 316 Grade Stainless Steel and have a 15 year finish guarantee
- Successfully used in a PAS24 test

## DURATIQUE FINISHES:

ТМВ

Textured Matt Black

| PART NUMBER | PRODUCT DESCRIPTION                                                           | FINISH | UNITS |
|-------------|-------------------------------------------------------------------------------|--------|-------|
| LP400-SSS   | 330 x 110mm Sleeved letter plate to suit door thickness up to 68mm            | SSS    | Each  |
| LP400-PSS   | 330 x 110mm Sleeved letter plate to suit door thickness up to 68mm            | PSS    | Each  |
| LP400-PSB   | 330 x 110mm Sleeved letter plate to suit door thickness up to 68mm            | PSB    | Each  |
| LP400-PPB   | 330 x 110mm Sleeved letter plate to suit door thickness up to 68mm            | PPB    | Each  |
| LP400-PBK   | 330 x 110mm Sleeved letter plate to suit door thickness up to 68mm            | РВК    | Each  |
| LP400-TMB   | $330 \times 110$ mm Sleeved letter plate to suit door thickness up to $68$ mm | ТМВ    | Each  |