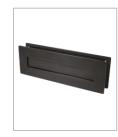

## SLEEVED LETTER PLATE

Product Code: LP400

## 316 Marine Grade Stainless Steel Hardware Range

- High quality letter plate designed to suit both classic heritage & contemporary style doors
- · Successfully used in a PAS24 security test.
- · Integral gaskets, brushes & telescopic liner for enhanced weather and draught protection
- · Built-in inner security flap helps prevent 'fishing'.
- · Ideal for use where corrosion levels are high, such as coastal environments and in acidic timber
- SSS, PSS, & PPB finishes are manufactured from 316 Marine Grade Stainless Steel & have a lifetime guarantee
- MSB, ORB & TMB finishes are manufactured from 316 Grade Stainless Steel and have a 15 year finish guarantee
- Successfully used in a PAS24 test

## DURATIQUE FINISHES:

ТМВ

Textured Matt Black

| PART NUMBER | PRODUCT DESCRIPTION                                                           | FINISH | UNITS |
|-------------|-------------------------------------------------------------------------------|--------|-------|
| LP400-SSS   | 330 x 110mm Sleeved letter plate to suit door thickness up to 68mm            | SSS    | Each  |
| LP400-PSS   | 330 x 110mm Sleeved letter plate to suit door thickness up to 68mm            | PSS    | Each  |
| LP400-PSB   | 330 x 110mm Sleeved letter plate to suit door thickness up to 68mm            | PSB    | Each  |
| LP400-PPB   | 330 x 110mm Sleeved letter plate to suit door thickness up to 68mm            | PPB    | Each  |
| LP400-PBK   | 330 x 110mm Sleeved letter plate to suit door thickness up to 68mm            | РВК    | Each  |
| LP400-TMB   | $330 \times 110$ mm Sleeved letter plate to suit door thickness up to $68$ mm | ТМВ    | Each  |