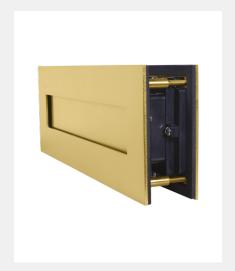

Visit www.coastal-group.com for CAD drawings

SSS Satin Stainless Steel

PSS PSB PSB Polished Stainless Steel PVD Satin Brass

Polished Brass - PVD Stainless Brass

PVD Satin Black

## DURATIQUE FINISHES:

ТМВ

Textured Matt Black

| PART NUMBER | PRODUCT DESCRIPTION                                                           | FINISH | UNITS |
|-------------|-------------------------------------------------------------------------------|--------|-------|
| LP400-SSS   | 330 x 110mm Sleeved letter plate to suit door thickness up to 68mm            | SSS    | Each  |
| LP400-PSS   | 330 x 110mm Sleeved letter plate to suit door thickness up to 68mm            | PSS    | Each  |
| LP400-PSB   | 330 x 110mm Sleeved letter plate to suit door thickness up to 68mm            | PSB    | Each  |
| LP400-PPB   | 330 x 110mm Sleeved letter plate to suit door thickness up to 68mm            | PPB    | Each  |
| LP400-PBK   | 330 x 110mm Sleeved letter plate to suit door thickness up to 68mm            | РВК    | Each  |
| LP400-TMB   | $330 \times 110$ mm Sleeved letter plate to suit door thickness up to $68$ mm | ТМВ    | Each  |