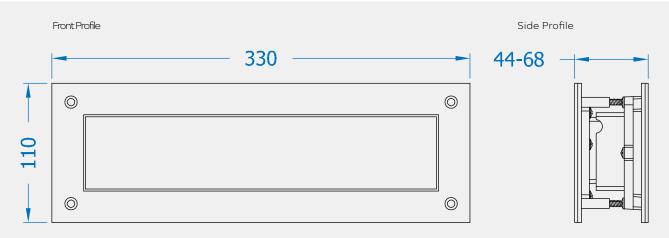

## DURATIQUE FINISHES:

ТМВ

Textured Matt Black

| PART NUMBER | PRODUCT DESCRIPTION                                                           | FINISH | UNITS |
|-------------|-------------------------------------------------------------------------------|--------|-------|
| LP400-SSS   | 330 x 110mm Sleeved letter plate to suit door thickness up to 68mm            | SSS    | Each  |
| LP400-PSS   | 330 x 110mm Sleeved letter plate to suit door thickness up to 68mm            | PSS    | Each  |
| LP400-PSB   | 330 x 110mm Sleeved letter plate to suit door thickness up to 68mm            | PSB    | Each  |
| LP400-PPB   | 330 x 110mm Sleeved letter plate to suit door thickness up to 68mm            | PPB    | Each  |
| LP400-PBK   | 330 x 110mm Sleeved letter plate to suit door thickness up to 68mm            | РВК    | Each  |
| LP400-TMB   | $330 \times 110$ mm Sleeved letter plate to suit door thickness up to $68$ mm | ТМВ    | Each  |