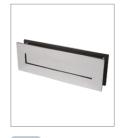

## SLEEVED LETTER PLATE

Product Code: LP400

## 316 Marine Grade Stainless Steel Hardware Range

- High quality letter plate designed to suit both classic heritage & contemporary style doors
- · Successfully used in a PAS24 security test.
- · Integral gaskets, brushes & telescopic liner for enhanced weather and draught protection
- · Built-in inner security flap helps prevent 'fishing'.
- · Ideal for use where corrosion levels are high, such as coastal environments and in acidic timber
- SSS, PSS, & PPB finishes are manufactured from 316 Marine Grade Stainless Steel & have a lifetime guarantee
- MSB, ORB & TMB finishes are manufactured from 316 Grade Stainless Steel and have a 15 year finish guarantee
- Successfully used in a PAS24 test

## DURATIQUE FINISHES:

ТМВ

Textured Matt Black

| PART NUMBER | PRODUCT DESCRIPTION                                                           | FINISH | UNITS |
|-------------|-------------------------------------------------------------------------------|--------|-------|
| LP400-SSS   | 330 x 110mm Sleeved letter plate to suit door thickness up to 68mm            | SSS    | Each  |
| LP400-PSS   | 330 x 110mm Sleeved letter plate to suit door thickness up to 68mm            | PSS    | Each  |
| LP400-PSB   | 330 x 110mm Sleeved letter plate to suit door thickness up to 68mm            | PSB    | Each  |
| LP400-PPB   | 330 x 110mm Sleeved letter plate to suit door thickness up to 68mm            | PPB    | Each  |
| LP400-PBK   | 330 x 110mm Sleeved letter plate to suit door thickness up to 68mm            | РВК    | Each  |
| LP400-TMB   | $330 \times 110$ mm Sleeved letter plate to suit door thickness up to $68$ mm | ТМВ    | Each  |