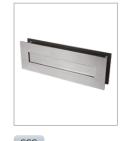

## SLEEVED LETTER PLATE

Product Code: LP400

## 316 Marine Grade Stainless Steel Hardware Range

- High quality letter plate designed to suit both classic heritage & contemporary style doors
- · Successfully used in a PAS24 security test.
- · Integral gaskets, brushes & telescopic liner for enhanced weather and draught protection
- · Built-in inner security flap helps prevent 'fishing'.
- · Ideal for use where corrosion levels are high, such as coastal environments and in acidic timber
- SSS, PSS, & PPB finishes are manufactured from 316 Marine Grade Stainless Steel & have a lifetime guarantee
- MSB, ORB & TMB finishes are manufactured from 316 Grade Stainless Steel and have a 15 year finish guarantee
- Successfully used in a PAS24 test

## DURATIQUE FINISHES:

ТМВ

Textured Matt Black

| PART NUMBER | PRODUCT DESCRIPTION                                                           | FINISH | UNITS |
|-------------|-------------------------------------------------------------------------------|--------|-------|
| LP400-SSS   | 330 x 110mm Sleeved letter plate to suit door thickness up to 68mm            | SSS    | Each  |
| LP400-PSS   | 330 x 110mm Sleeved letter plate to suit door thickness up to 68mm            | PSS    | Each  |
| LP400-PSB   | 330 x 110mm Sleeved letter plate to suit door thickness up to 68mm            | PSB    | Each  |
| LP400-PPB   | 330 x 110mm Sleeved letter plate to suit door thickness up to 68mm            | PPB    | Each  |
| LP400-PBK   | 330 x 110mm Sleeved letter plate to suit door thickness up to 68mm            | РВК    | Each  |
| LP400-TMB   | $330 \times 110$ mm Sleeved letter plate to suit door thickness up to $68$ mm | ТМВ    | Each  |