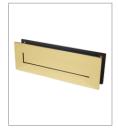

## SLEEVED LETTER PLATE

Product Code: LP400

## 316 Marine Grade Stainless Steel Hardware Range

- High quality letter plate designed to suit both classic heritage & contemporary style doors
- · Successfully used in a PAS24 security test.
- · Integral gaskets, brushes & telescopic liner for enhanced weather and draught protection
- · Built-in inner security flap helps prevent 'fishing'.
- · Ideal for use where corrosion levels are high, such as coastal environments and in acidic timber
- SSS, PSS, & PPB finishes are manufactured from 316 Marine Grade Stainless Steel & have a lifetime guarantee
- MSB, ORB & TMB finishes are manufactured from 316 Grade Stainless Steel and have a 15 year finish guarantee
- Successfully used in a PAS24 test

## DURATIQUE FINISHES:

ТМВ

Textured Matt Black

| PART NUMBER | PRODUCT DESCRIPTION                                                           | FINISH | UNITS |
|-------------|-------------------------------------------------------------------------------|--------|-------|
| LP400-SSS   | 330 x 110mm Sleeved letter plate to suit door thickness up to 68mm            | SSS    | Each  |
| LP400-PSS   | 330 x 110mm Sleeved letter plate to suit door thickness up to 68mm            | PSS    | Each  |
| LP400-PSB   | 330 x 110mm Sleeved letter plate to suit door thickness up to 68mm            | PSB    | Each  |
| LP400-PPB   | 330 x 110mm Sleeved letter plate to suit door thickness up to 68mm            | PPB    | Each  |
| LP400-PBK   | 330 x 110mm Sleeved letter plate to suit door thickness up to 68mm            | РВК    | Each  |
| LP400-TMB   | $330 \times 110$ mm Sleeved letter plate to suit door thickness up to $68$ mm | ТМВ    | Each  |