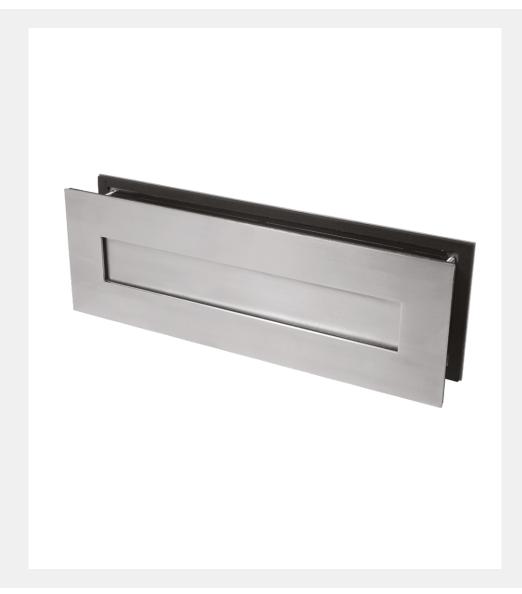

## SLEEVED LETTER PLATE

Product Code: LP400

## 316 Marine Grade Stainless Steel Hardware Range

- High quality letter plate designed to suit both classic heritage & contemporary style doors
- · Successfully used in a PAS24 security test.
- · Integral gaskets, brushes & telescopic liner for enhanced weather and draught protection
- · Built-in inner security flap helps prevent 'fishing'.
- · Ideal for use where corrosion levels are high, such as coastal environments and in acidic timber
- SSS, PSS, & PPB finishes are manufactured from 316 Marine Grade Stainless Steel & have a lifetime guarantee
- MSB, ORB & TMB finishes are manufactured from 316 Grade Stainless Steel and have a 15 year finish guarantee
- Successfully used in a PAS24 test