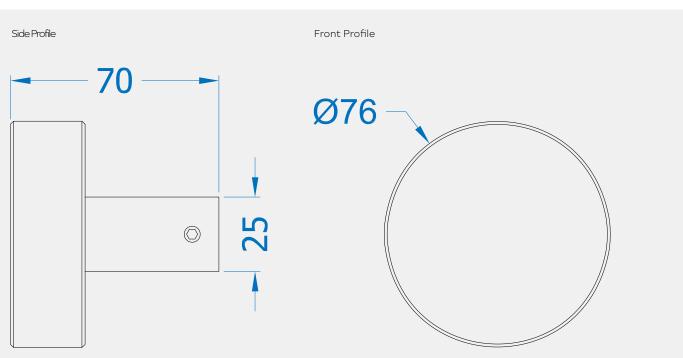

## BLU RANGE ROUND DOOR KNOB

## Product Code: KM150

LIT-DC-KM150







316 Marine Grade Stainless Steel Hardware Range

- · Contemporary play on the traditional door pull
- Can be used as a single bolt through or back-to-back door pull set. Two KM150 door pulls and a FX-10026-BLU fixing bolt pack required for back to back
- Manufactured from 316 Marine Grade Stainless Steel
- Ideal for use where corrosion levels are high such as coastal environments and with acidic timber





Visit www.coastal-group.com for CAD drawings

## FINISHES:



SSS Satin Stainless Steel

| PART NUMBER | PRODUCT DESCRIPTION   | FINISH | UNITS |
|-------------|-----------------------|--------|-------|
| KM150-SSS   | Fixed round door knob | SSS    | Each  |