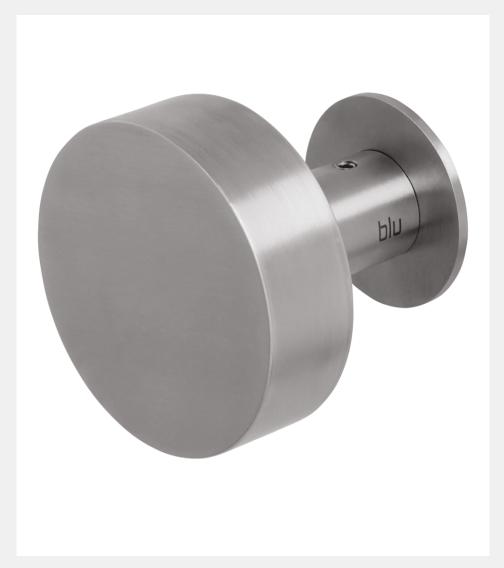

## BLU RANGE ROUND DOOR KNOB

## Product Code: KM150

LIT-DC-KM150

316 Marine Grade Stainless Steel Hardware Range

- · Contemporary play on the traditional door pull
- Can be used as a single bolt through or back-to-back door pull set. Two KM150 door pulls and a FX-10026-BLU fixing bolt pack required for back to back
- Manufactured from 316 Marine Grade Stainless Steel
- Ideal for use where corrosion levels are high such as coastal environments and with acidic timber