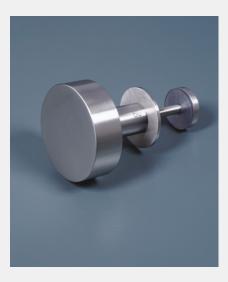

## Product Code: KM150

LIT-DC-KM150

316 Marine Grade Stainless Steel Hardware Range

- · Contemporary play on the traditional door pull
- Can be used as a single bolt through or back-to-back door pull set. Two KM150 door pulls and a FX-10026-BLU fixing bolt pack required for back to back
- Manufactured from 316 Marine Grade Stainless Steel
- Ideal for use where corrosion levels are high such as coastal environments and with acidic timber