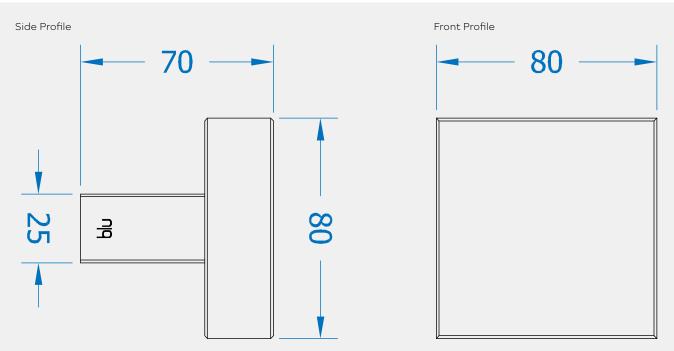

## Product Code: KM120

LIT-DC-KM120

316 Marine Grade Stainless Steel Hardware Range

- · Contemporary play on the traditional door pull
- Can be used as a single bolt through or back-to-back door pull set. Two KM120 door pulls and a FX-10026-BLU fixing bolt pack required for back to back
- Manufactured from 316 Marine Grade Stainless Steel
- Ideal for use where corrosion levels are high such as coastal environments and with acidic timber