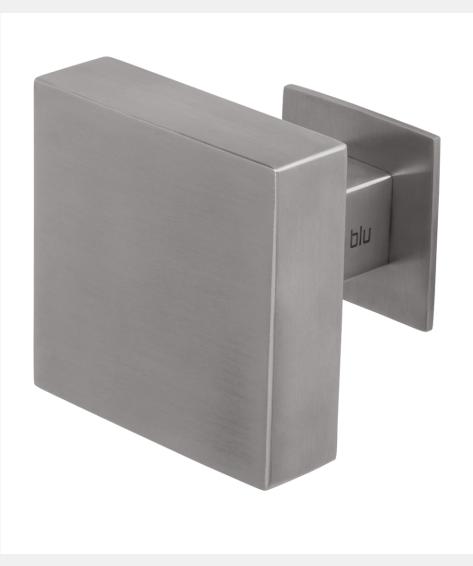

## BLU RANGE SQUARE DOOR KNOB

## Product Code: KM120

LIT-DC-KM120

316 Marine Grade Stainless Steel Hardware Range

- · Contemporary play on the traditional door pull
- Can be used as a single bolt through or back-to-back door pull set. Two KM120 door pulls and a FX-10026-BLU fixing bolt pack required for back to back
- Manufactured from 316 Marine Grade Stainless Steel
- Ideal for use where corrosion levels are high such as coastal environments and with acidic timber