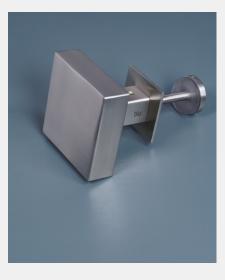

## Product Code: KM120

LIT-DC-KM120

316 Marine Grade Stainless Steel Hardware Range

- · Contemporary play on the traditional door pull
- Can be used as a single bolt through or back-to-back door pull set. Two KM120 door pulls and a FX-10026-BLU fixing bolt pack required for back to back
- Manufactured from 316 Marine Grade Stainless Steel
- Ideal for use where corrosion levels are high such as coastal environments and with acidic timber