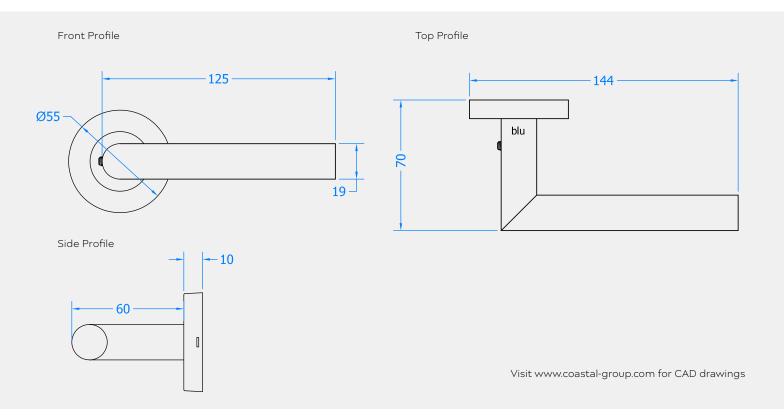

# MITRE LEVER DOOR HANDLE ON ROUND ROSE

Product Code: KM060B

# 316 Marine Grade Stainless Steel Hardware Range

- · Mitre lever on rose provides a modern, contemporary feel
- · Fixings concealed behind clip-on round rose
- · Manufactured from 316 Marine Grade Stainless Steel
- · Ideal for use where corrosion levels are high such as coastal environments and with acidic timber
- · Also suitable for multipoint door locks
- Part of a suited range of hardware including matching window handle
- Durability:BS EN 1906:2012, Durability Grade 7 200,000
  Cycles
- · Lifetime guarantee