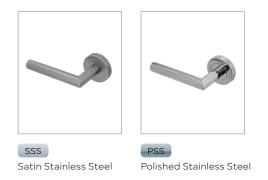

### FINISHES:

| PART NUMBER | PRODUCT DESCRIPTION             | FINISH | UNITS |
|-------------|---------------------------------|--------|-------|
| KM060B-SSS  | Mitre lever door handle on rose | SSS    | Pair  |
| KM060B-PSS  | Mitre lever door handle on rose | PSS    | Pair  |