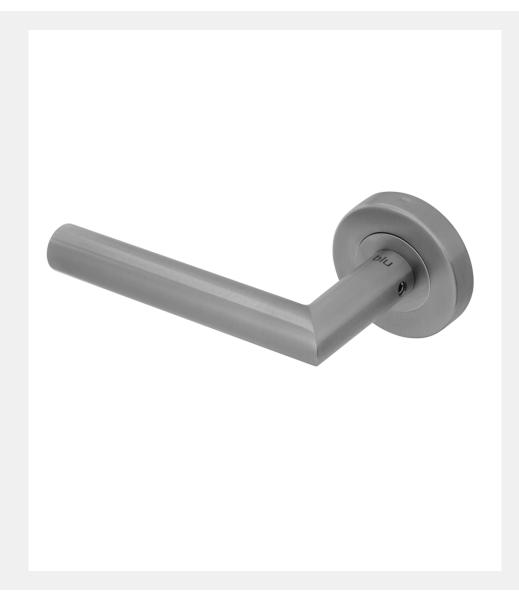

# MITRE LEVER DOOR HANDLE ON ROUND ROSE

Product Code: KM060B

# 316 Marine Grade Stainless Steel Hardware Range

- · Mitre lever on rose provides a modern, contemporary feel
- · Fixings concealed behind clip-on round rose
- · Manufactured from 316 Marine Grade Stainless Steel
- · Ideal for use where corrosion levels are high such as coastal environments and with acidic timber
- · Also suitable for multipoint door locks
- Part of a suited range of hardware including matching window handle
- Durability:BS EN 1906:2012, Durability Grade 7 200,000
  Cycles
- · Lifetime guarantee