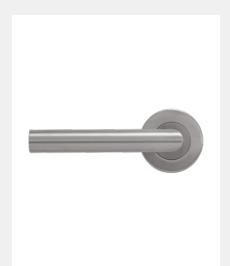

# MITRE LEVER DOOR HANDLE ON ROUND ROSE

Product Code: KM060B

# 316 Marine Grade Stainless Steel Hardware Range

- · Mitre lever on rose provides a modern, contemporary feel
- · Fixings concealed behind clip-on round rose
- · Manufactured from 316 Marine Grade Stainless Steel
- · Ideal for use where corrosion levels are high such as coastal environments and with acidic timber
- · Also suitable for multipoint door locks
- Part of a suited range of hardware including matching window handle
- Durability:BS EN 1906:2012, Durability Grade 7 200,000
  Cycles
- · Lifetime guarantee